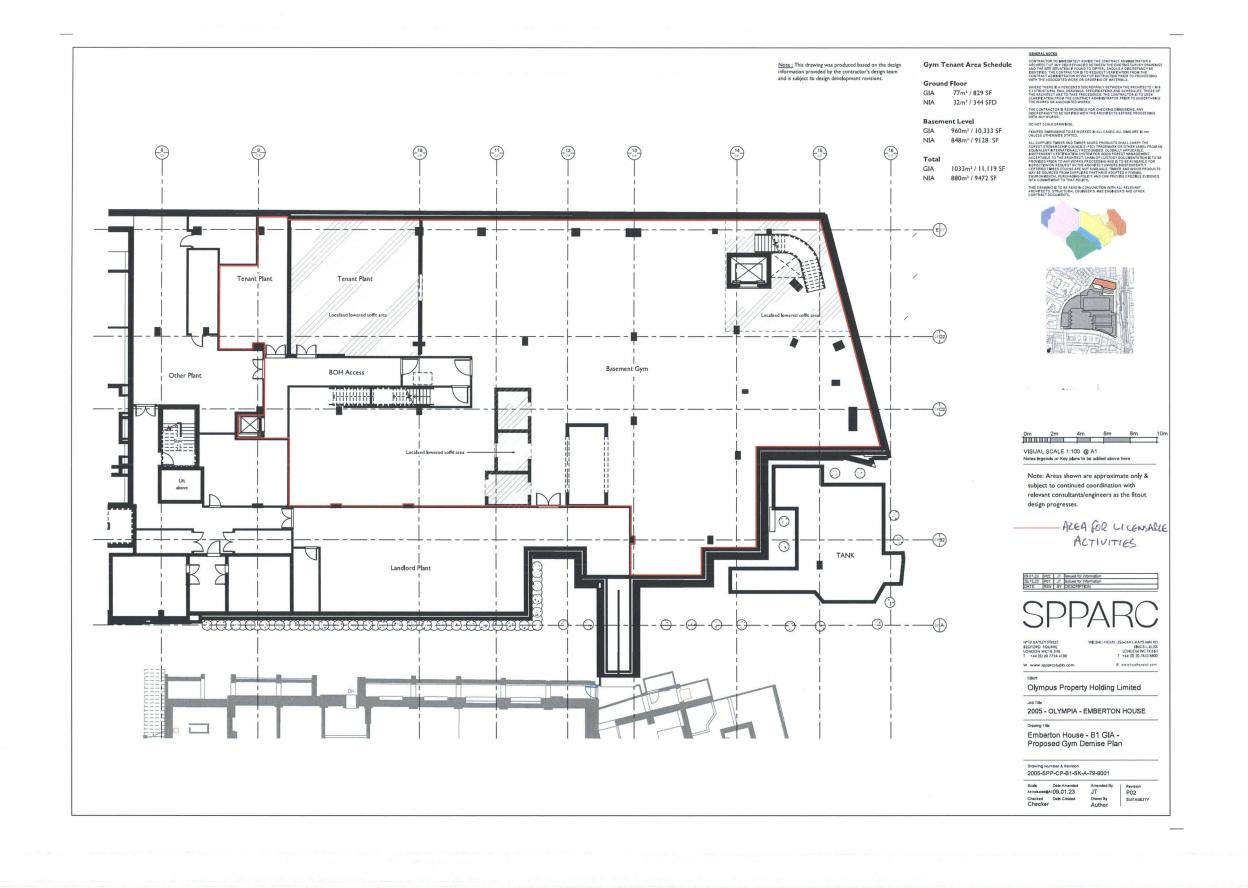

| Please give particulars of the premises to which the application relates (please read guidance note 1)  Gym  Ground and Basement  Emberton House  Hammersmith Road  London  W14 8UX |
|-------------------------------------------------------------------------------------------------------------------------------------------------------------------------------------|
|                                                                                                                                                                                     |

### Part 4 – OPTIONAL – you may fill in this section if you choose to

| General description of premises (please read guidance note1)                                    |
|-------------------------------------------------------------------------------------------------|
| This unit will operate as a gym, with ancillary facilities for users, including sale of alcohol |
|                                                                                                 |
|                                                                                                 |
|                                                                                                 |
|                                                                                                 |
|                                                                                                 |