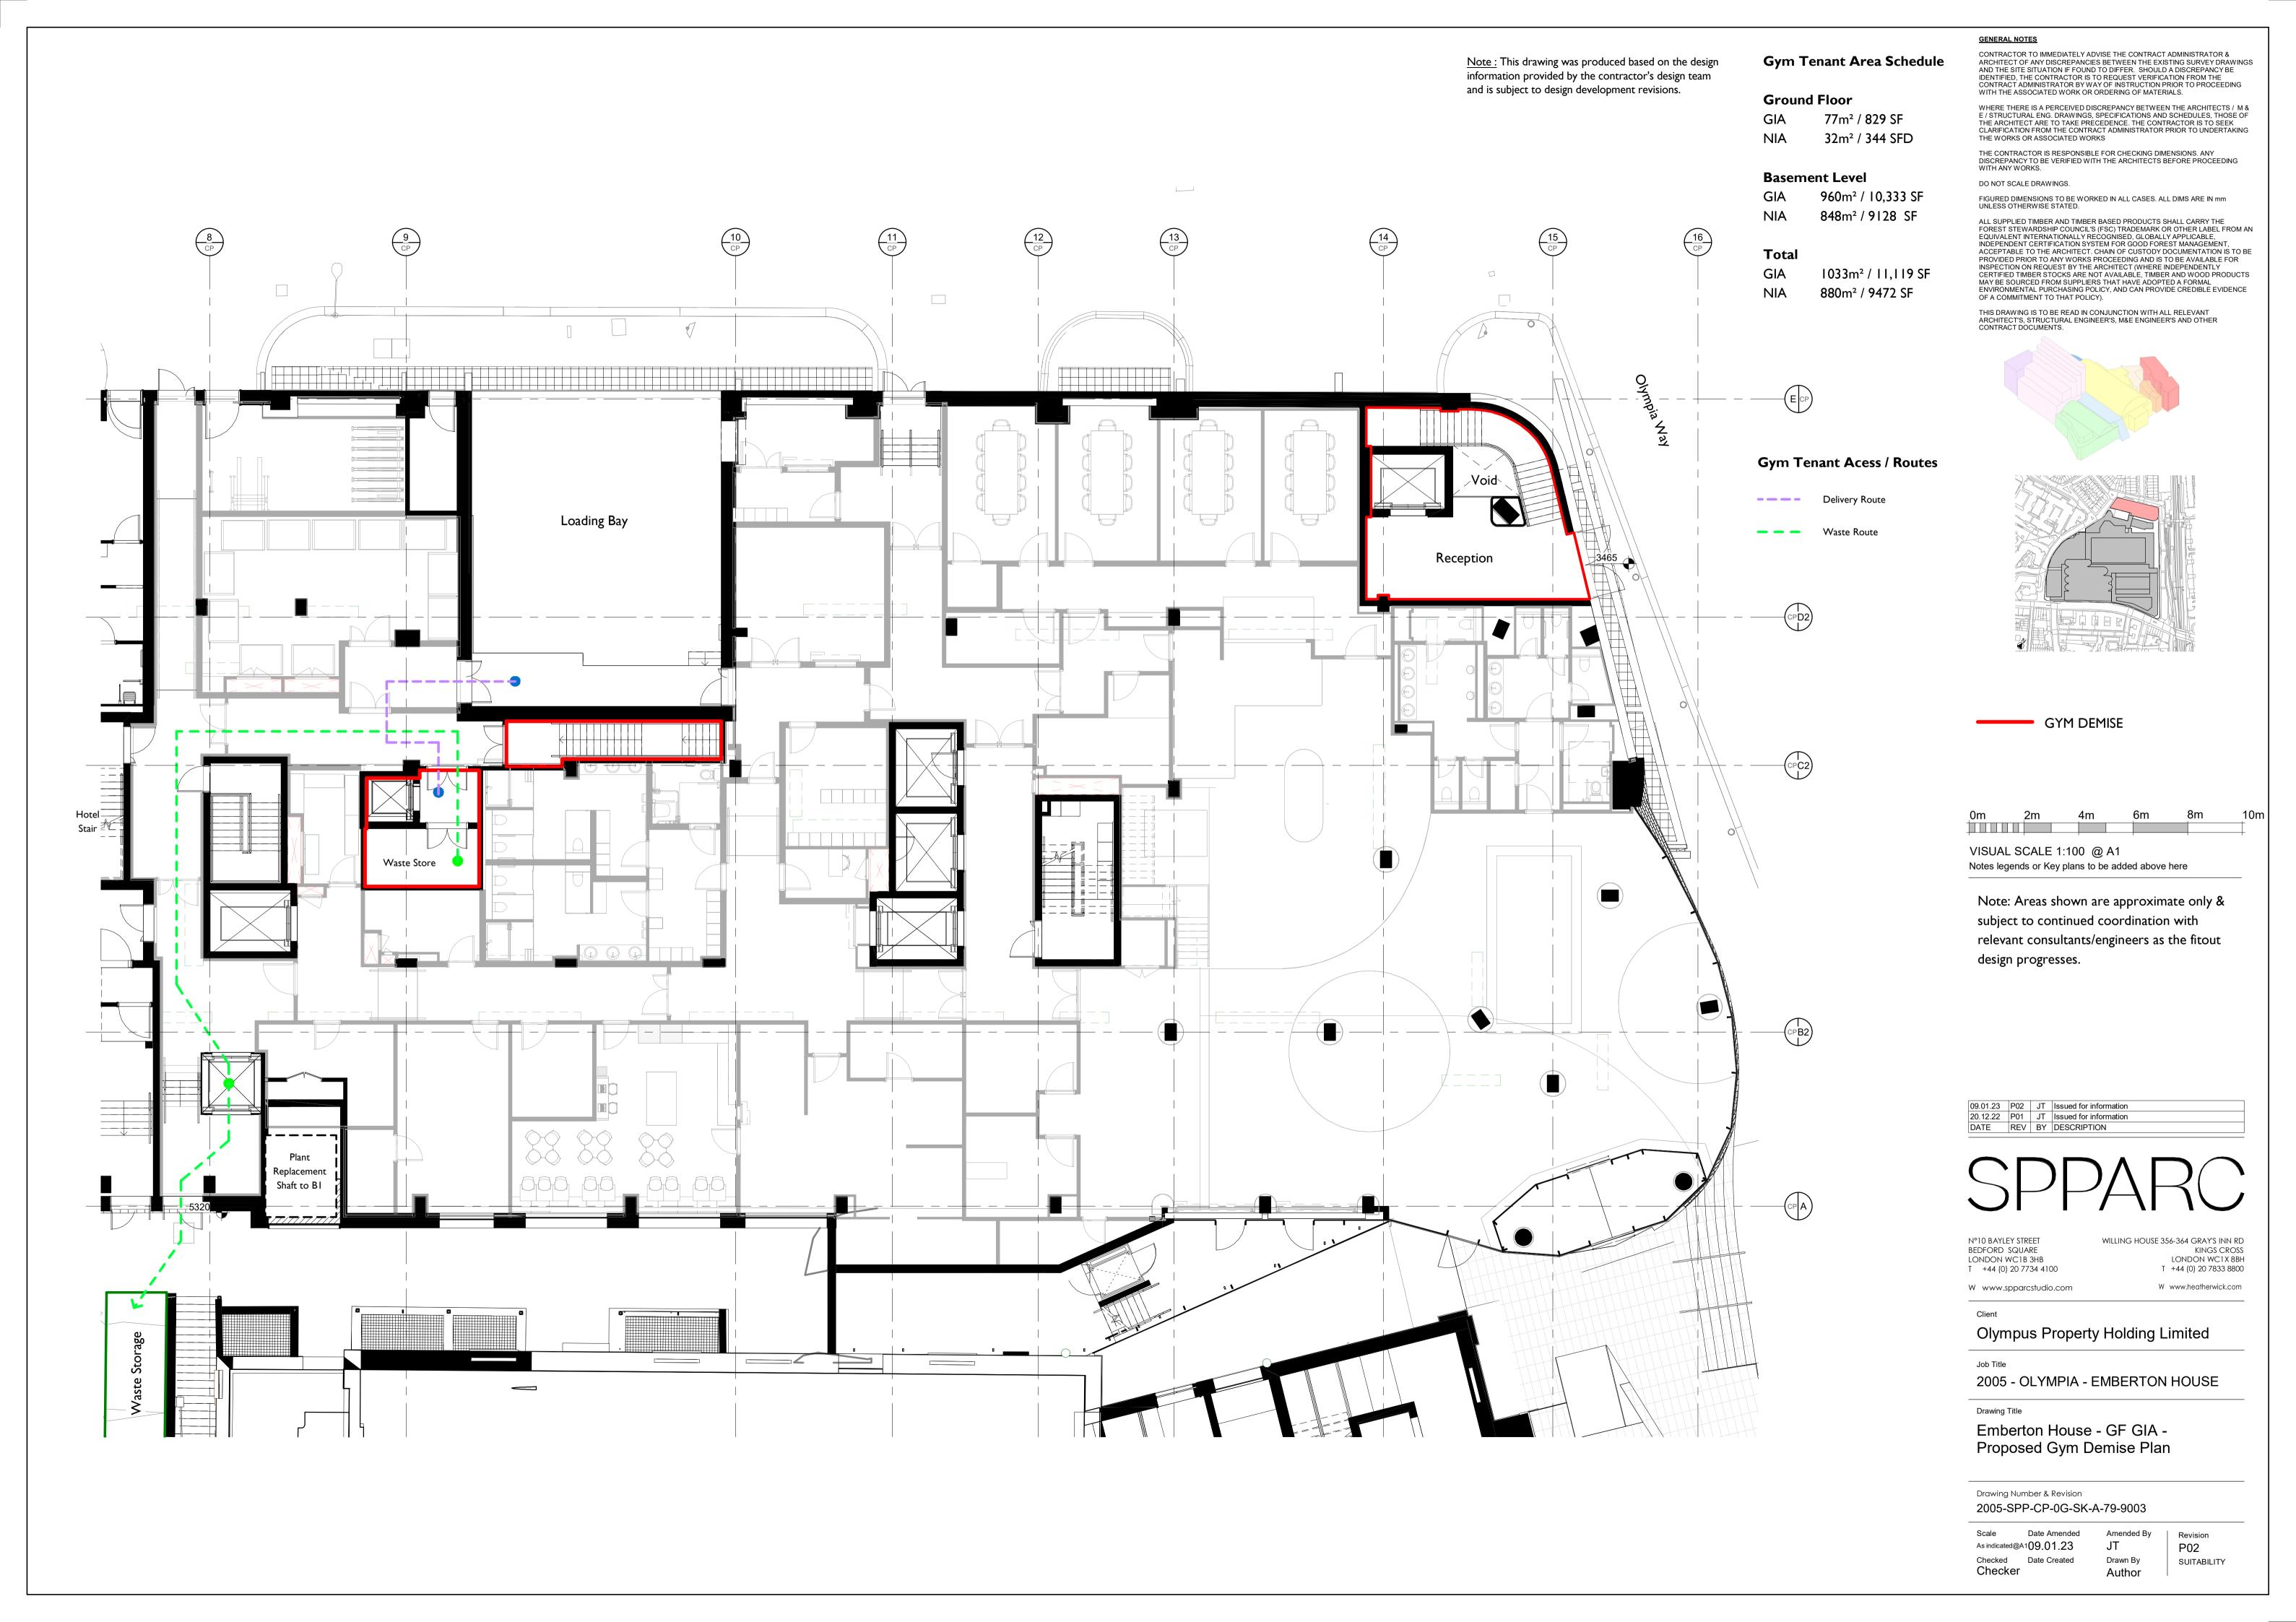

| Please give particulars of the premises to which the application relates (please read guidance note 1)  Gym  Ground and Basement  Emberton House  Hammersmith Road  London  W14 8UX |
|-------------------------------------------------------------------------------------------------------------------------------------------------------------------------------------|
|                                                                                                                                                                                     |

### Part 4 – OPTIONAL – you may fill in this section if you choose to

| General description of premises (please read guidance note1)                                    |
|-------------------------------------------------------------------------------------------------|
| This unit will operate as a gym, with ancillary facilities for users, including sale of alcohol |
|                                                                                                 |
|                                                                                                 |
|                                                                                                 |
|                                                                                                 |
|                                                                                                 |